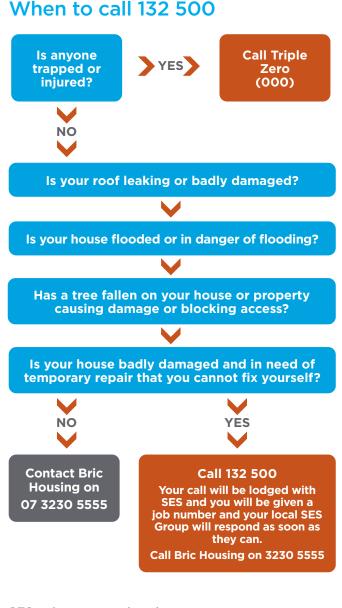

## Need emergency Help during a flood or storm?

As a Bric tenant, if you need the assistance of the State Emergency Service (SES) in non-life-threatening emergency situations, during floods and storms or other similar events 132 500 is the number to call. If the situation is life threatening, always call Triple Zero (000).

SES volunteers undertake temporary emergency measures to make your home and the situation safe. It is important that you contact Bric Housing to make permanent repairs to damage resulting from extreme weather conditions, or to remove any remaining debris.

#### To request assistance from the SES, you can:

- Call 132 500; or
- Lodge a request at 132500.qld.gov.au; or
- Lodge a request on our SES Assistance QLD App, available for both Apple and Android devices

#### Information to have ready when calling 132 500

- Do you, or someone else, need assistance?
- Exact address of the incident.
- Contact number for yourself or the resident.
- Property information, including number of storeys, roof type tiles, metal, fibro.
- Any hazards present that you are aware of power lines, dogs, solar panels, fibro/asbestos roofing.

#### What to do after logging a call with 132 500

- Record, and keep handy, the reference number provided.
- Keep your phone close by so the SES can easily contact you about your request.
- Stay away from any fallen trees and/or power lines.
- Follow any safety recommendations you are given by the SES.
- Call Bric Housing on 3230 5555 letting them know the SES have been requested and continue to provide updates as things change when it is safe to do so.

The SES experience many calls during flooding, storms and cyclones. Assisting people in our communities who are overwhelmed by damage and impacts of extreme weather conditions as quickly as possible is important to us. The SES attends requests for assistance in priority base order, based on the information provided. If you no longer require emergency assistance, call 132 500 quoting your reference number to cancel the request. This helps free up emergency crews to help others in need.